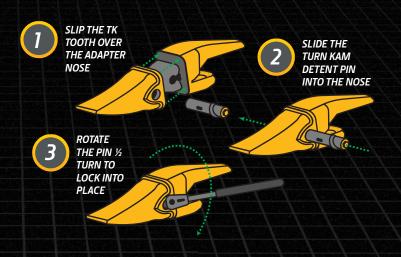

## WHY IT'S BETTER

The TK-Series System is engineered to deliver maximum performance, quick and safe replacement, and superior tooth retention.

- Multi-planed nose surfaces and matching pocket surfaces absorb loads from any angle, minimising motion for longer system life.
- Optimised tooth-to-nose-length ratio delivers better penetration and performance.
- Forged pin is never under load except during back dragging, and the rubber locks are not compressed when the pin is locked for long life and the rare need for replacement at change-outs.
- Rubber locks are held captive when the tooth is retained for security and protection from direct impact.
- · Lifetime breakage warranty.